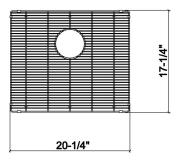

### **Specifications**

 $\begin{tabular}{llll} Model & 200918 \\ Collection & Grid \\ Compatible bowl dimension & 21" \times 18" \\ Overall dimensions & 20 3/8" \times 17 1/4" \times 1 \\ & 1/4" \end{tabular}$ 